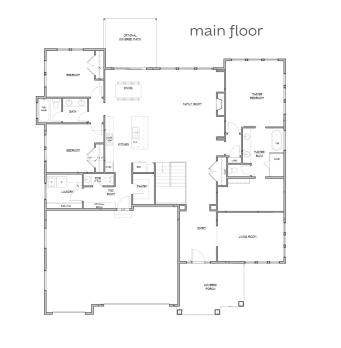

main floor - 2,503 sq.ft. :: basement - 2,503 sq.ft. (unfinished) :: total - 5,006 sq.ft.

UNFIN. UNEN. UNFINISHED UNFINISHED

basement

UNFINISHED

Exclusively Marketed By

BERKSHIRE HATHAWAY HOMESERVICES

UTAH PROPERTIES