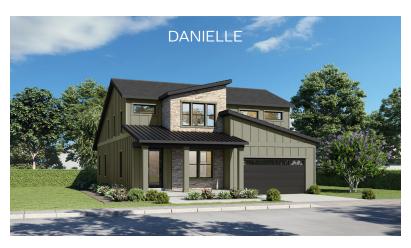

| LOT | SIZE       | LOT PREMIUM | PLAN      | STATUS |
|-----|------------|-------------|-----------|--------|
| 1   | 0.18 Acres | \$0         | Elaina    | U/C    |
| 2   | 0.17 Acres | \$10,000    | Danielle  | U/C    |
| 3   | 0.15 Acres | \$20,000    | Elaina    | SOLD   |
| 4   | 0.15 Acres | \$25,000    | Georgia   | SOLD   |
| 5   | 0.24 Acres | \$10,000    | Danielle  | SOLD   |
| 6   | 0.22 Acres | \$25,000    | Finley    | SOLD   |
| 7   | 0.15 Acres | \$0         | Matthew   | SOLD   |
| 8   | 0.15 Acres | \$0         | Amberdeen | SPEC   |
| 9   | 0.17 Acres | \$25,000    | Finley    | SPEC   |
| 10  | 0.17 Acres | \$5,000     | Danielle  | SOLD   |
| 11  | 0.19 Acres | \$15,000    | Danielle  | SOLD   |
| 12  | 0.18 Acres | \$25,000    | Amberdeen | SOLD   |
| 13  | 0.18 Acres | \$20,000    | Danielle  | SOLD   |
| 14  | 0.19 Acres | \$15,000    | Finley    | SOLD   |