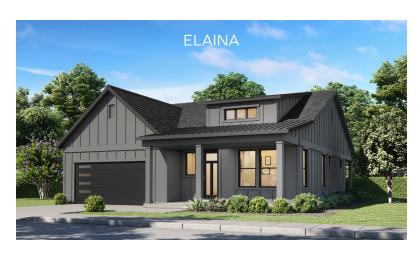

| LOT | SIZE       | LOT PREMIUM | PLAN      | STATUS |
|-----|------------|-------------|-----------|--------|
| 1   | 0.18 Acres | \$0         | Elaina    | U/C    |
| 2   | 0.17 Acres | \$10,000    | Danielle  | U/C    |
| 3   | 0.15 Acres | \$20,000    | Elaina    | SOLD   |
| 4   | 0.15 Acres | \$25,000    | Georgia   | SOLD   |
| 5   | 0.24 Acres | \$10,000    | Danielle  | SOLD   |
| 6   | 0.22 Acres | \$25,000    | Finley    | SOLD   |
| 7   | 0.15 Acres | \$0         | Matthew   | SOLD   |
| 8   | 0.15 Acres | \$0         | Amberdeen | SPEC   |
| 9   | 0.17 Acres | \$25,000    | Finley    | SPEC   |
| 10  | 0.17 Acres | \$5,000     | Danielle  | SOLD   |
| 11  | 0.19 Acres | \$15,000    | Danielle  | SOLD   |
| 12  | 0.18 Acres | \$25,000    | Amberdeen | SOLD   |
| 13  | 0.18 Acres | \$20,000    | Danielle  | SOLD   |
| 14  | 0.19 Acres | \$15,000    | Finley    | SOLD   |