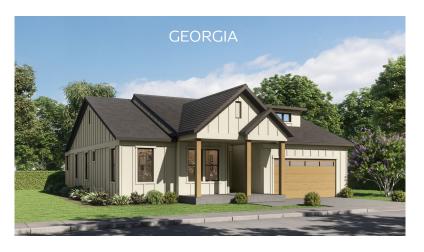

| LOT | SIZE       | LOT PREMIUM | PLAN      | STATUS |
|-----|------------|-------------|-----------|--------|
| 1   | 0.18 Acres | \$0         | Elaina    | U/C    |
| 2   | 0.17 Acres | \$10,000    | Danielle  | U/C    |
| 3   | 0.15 Acres | \$20,000    | Elaina    | SOLD   |
| 4   | 0.15 Acres | \$25,000    | Georgia   | SOLD   |
| 5   | 0.24 Acres | \$10,000    | Danielle  | SOLD   |
| 6   | 0.22 Acres | \$25,000    | Finley    | SOLD   |
| 7   | 0.15 Acres | \$0         | Matthew   | SOLD   |
| 8   | 0.15 Acres | \$0         | Amberdeen | SPEC   |
| 9   | 0.17 Acres | \$25,000    | Finley    | SPEC   |
| 10  | 0.17 Acres | \$5,000     | Danielle  | SOLD   |
| 11  | 0.19 Acres | \$15,000    | Danielle  | SOLD   |
| 12  | 0.18 Acres | \$25,000    | Amberdeen | SOLD   |
| 13  | 0.18 Acres | \$20,000    | Danielle  | SOLD   |
| 14  | 0.19 Acres | \$15,000    | Finley    | SOLD   |