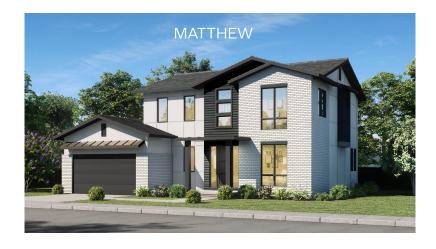

| LOT | SIZE       | LOT PREMIUM | PLAN      | STATUS |
|-----|------------|-------------|-----------|--------|
| 1   | 0.18 Acres | \$0         | Elaina    | U/C    |
| 2   | 0.17 Acres | \$10,000    | Danielle  | U/C    |
| 3   | 0.15 Acres | \$20,000    | Elaina    | SOLD   |
| 4   | 0.15 Acres | \$25,000    | Georgia   | SOLD   |
| 5   | 0.24 Acres | \$10,000    | Danielle  | SOLD   |
| 6   | 0.22 Acres | \$25,000    | Finley    | SOLD   |
| 7   | 0.15 Acres | \$0         | Matthew   | SOLD   |
| 8   | 0.15 Acres | \$0         | Amberdeen | SPEC   |
| 9   | 0.17 Acres | \$25,000    | Finley    | SPEC   |
| 10  | 0.17 Acres | \$5,000     | Danielle  | SOLD   |
| 11  | 0.19 Acres | \$15,000    | Danielle  | SOLD   |
| 12  | 0.18 Acres | \$25,000    | Amberdeen | SOLD   |
| 13  | 0.18 Acres | \$20,000    | Danielle  | SOLD   |
| 14  | 0.19 Acres | \$15,000    | Finley    | SOLD   |