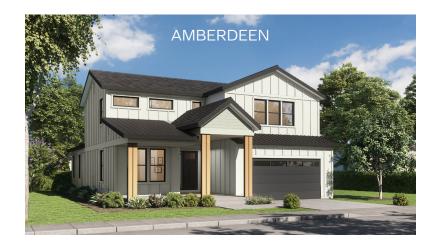

| LOT | SIZE       | LOT PREMIUM | PLAN      | STATUS |
|-----|------------|-------------|-----------|--------|
| 1   | 0.18 Acres | \$0         | Elaina    | U/C    |
| 2   | 0.17 Acres | \$10,000    | Danielle  | U/C    |
| 3   | 0.15 Acres | \$20,000    | Elaina    | SOLD   |
| 4   | 0.15 Acres | \$25,000    | Georgia   | SOLD   |
| 5   | 0.24 Acres | \$10,000    | Danielle  | SOLD   |
| 6   | 0.22 Acres | \$25,000    | Finley    | SOLD   |
| 7   | 0.15 Acres | \$0         | Matthew   | SOLD   |
| 8   | 0.15 Acres | \$0         | Amberdeen | SPEC   |
| 9   | 0.17 Acres | \$25,000    | Finley    | SPEC   |
| 10  | 0.17 Acres | \$5,000     | Danielle  | SOLD   |
| 11  | 0.19 Acres | \$15,000    | Danielle  | SOLD   |
| 12  | 0.18 Acres | \$25,000    | Amberdeen | SOLD   |
| 13  | 0.18 Acres | \$20,000    | Danielle  | SOLD   |
| 14  | 0.19 Acres | \$15,000    | Finley    | SOLD   |