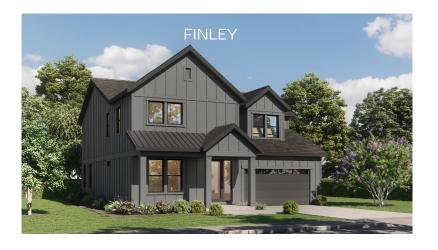

| LOT | SIZE       | LOT PREMIUM | PLAN      | STATUS |
|-----|------------|-------------|-----------|--------|
| 1   | 0.18 Acres | \$0         | Elaina    | U/C    |
| 2   | 0.17 Acres | \$10,000    | Danielle  | U/C    |
| 3   | 0.15 Acres | \$20,000    | Elaina    | SOLD   |
| 4   | 0.15 Acres | \$25,000    | Georgia   | SOLD   |
| 5   | 0.24 Acres | \$10,000    | Danielle  | SOLD   |
| 6   | 0.22 Acres | \$25,000    | Finley    | SOLD   |
| 7   | 0.15 Acres | \$0         | Matthew   | SOLD   |
| 8   | 0.15 Acres | \$0         | Amberdeen | SPEC   |
| 9   | 0.17 Acres | \$25,000    | Finley    | SPEC   |
| 10  | 0.17 Acres | \$5,000     | Danielle  | SOLD   |
| 11  | 0.19 Acres | \$15,000    | Danielle  | SOLD   |
| 12  | 0.18 Acres | \$25,000    | Amberdeen | SOLD   |
| 13  | 0.18 Acres | \$20,000    | Danielle  | SOLD   |
| 14  | 0.19 Acres | \$15,000    | Finley    | SOLD   |