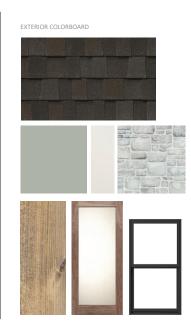

## **UPGRADED FEATURES**

- Man door to garage
- Upgraded lighting package: additional can lights and under cabinet lighting
- Fireplace with floor to ceiling shiplap and stain grade mantle
- · Gas line to BBQ
- Rim and joist 1" spray foam insulation
- Hose bib in 3rd stall garage
- Insulated "wood look" garage door
- · Upgraded appliance package
  - 36" LG Signature gas range
  - Micro/oven combo unit
  - Dishwasher

- · Garage finished with texture and paint
- · Upgraded tile in bathrooms
- · Black door hardware
- Black bathroom hardware and plumbing fixtures
- · Laundry room with sink
- Kitchen cabinets with modern range hood, uppers to the ceiling, tray slots and garbage drawer
- Extra-large kitchen island w/ wing walls
- LVP flooring on entire main floor excluding primary bed and bath