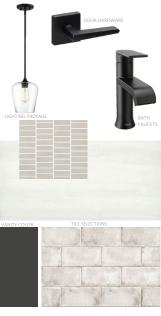

## **UPGRADED FEATURES**

- Man door to garage
- Upgraded lighting package: additional can lights and under cabinet lighting
- Fireplace with floor to ceiling shiplap and stain grade mantle
- · Gas line to BBQ
- Rim and joist 1" spray foam insulation
- Hose bib in 3rd stall garage
- Insulated "wood look" garage door
- · Upgraded appliance package
  - 36" LG Signature gas range
  - Micro/oven combo unit
  - Dishwasher

- · Garage finished with texture and paint
- · Upgraded tile in bathrooms
- · Black door hardware
- Black bathroom hardware and plumbing fixtures
- · Laundry room with sink
- Kitchen cabinets with modern range hood, uppers to the ceiling, tray slots and garbage drawer
- Extra-large kitchen island w/ wing walls
- LVP flooring on entire main floor excluding primary bed and bath