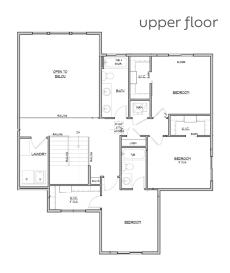

## **Pinewood**

main floor - 1,761 sq.ft. upper floor - 1,009 sq.ft. basement - 1,641 sq.ft. (unfinished) total - 4,411 sq.ft.

©2023 BHH Affiliates, LLC. An independently owned and operated franchisee of BHH Affiliates, LLC. Berkshire Hathaway HomeServices and the Berkshire Hathaway HomeServices symbol are registered service marks of Columbia Insurance Company, a Berkshire Hathaway affiliate. Equal Housing Opportunity. Information not verified or guaranteed.