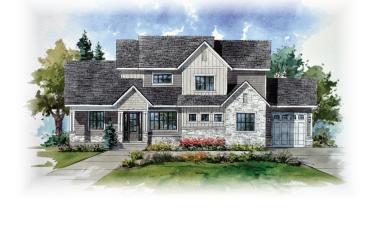

## LOT 2

## **Pinewood**

main floor - 1,761 sq.ft. upper floor - 1,009 sq.ft. basement - 1,641 sq.ft. (unfinished) total - 4,411 sq.ft.

©2023 BHH Affiliates, LLC. An independently owned and operated franchisee of BHH Affiliates, LLC. Berkshire Hathaway HomeServices and the Berkshire Hathaway HomeServices symbol are registered service marks of Columbia Insurance Company, a Berkshire Hathaway affiliate. Equal Housing Opportunity. Information not verified or guaranteed.