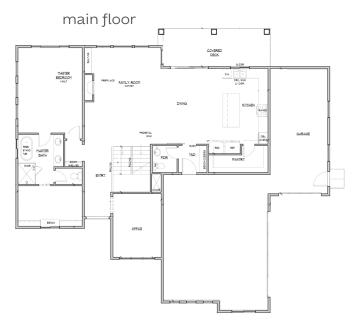

## **Pinewood**

main floor - 1,761 sq.ft. upper floor - 1,009 sq.ft. basement - 1,641 sq.ft. (unfinished) total - 4,411 sq.ft.

©2023 BHH Affiliates, LLC. An independently owned and operated franchisee of BHH Affiliates, LLC. Berkshire Hathaway HomeServices and the Berkshire Hathaway HomeServices symbol are registered service marks of Columbia Insurance Company, a Berkshire Hathaway affiliate. Equal Housing Opportunity. Information not verified or guaranteed.