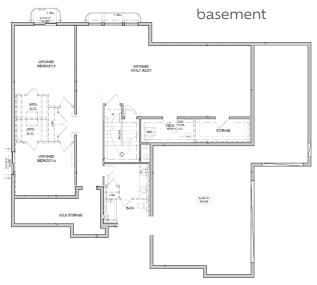

## **Pinewood**

main floor - 1,761 sq.ft. upper floor - 1,009 sq.ft. basement - 1,641 sq.ft. (unfinished) total - 4,411 sq.ft.

©2023 BHH Affiliates, LLC. An independently owned and operated franchisee of BHH Affiliates, LLC. Berkshire Hathaway HomeServices and the Berkshire Hathaway HomeServices symbol are registered service marks of Columbia Insurance Company, a Berkshire Hathaway affiliate. Equal Housing Opportunity. Information not verified or guaranteed.