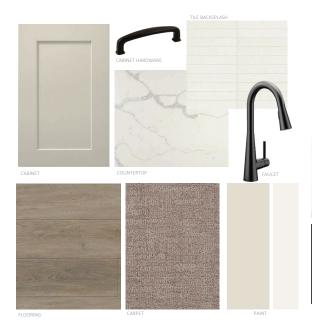

## **UPGRADED FEATURES**

- Man door to garage
- Upgraded lighting package: additional can lights and under cabinet lighting
- Fireplace with floor to ceiling shiplap and stain grade mantle
- · Gas line to BBQ
- Rim and joist 1" spray foam insulation
- Hose bib in 3rd stall garage
- Insulated "wood look" garage door
- · Upgraded appliance package
  - 36" LG Signature gas range
  - Micro/oven combo unit
  - Dishwasher

- · Garage finished with texture and paint
- · Upgraded tile in bathrooms
- · Black door hardware
- Black bathroom hardware and plumbing fixtures
- · Laundry room with sink
- Kitchen cabinets with modern range hood, uppers to the ceiling, tray slots and garbage drawer
- Extra-large kitchen island w/ wing walls
- LVP flooring on entire main floor excluding primary bed and bath