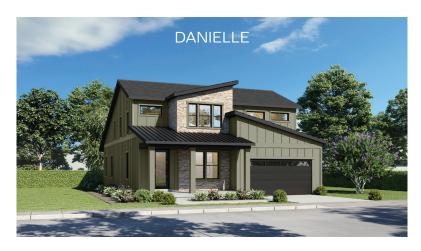

## SANDY, UTAH

| LOT | SIZE       | LOT PREMIUM | PLAN      | BASE PRICE |
|-----|------------|-------------|-----------|------------|
| 1   | 0.18 Acres | \$0         | Matthew   |            |
| 2   | 0.17 Acres | \$10,000    | Amberdeen |            |
| 3   | 0.15 Acres | \$20,000    | Elaina    |            |
| 4   | 0.15 Acres | \$25,000    | Georgia   | U/C        |
| 5   | 0.24 Acres | \$10,000    | Danielle  | U/C        |
| 6   | 0.22 Acres | \$15,000    | Danielle  |            |
| 7   | 0.15 Acres | \$0         | Matthew 2 | Spec       |
| 8   | 0.15 Acres | \$0         |           |            |
| 9   | 0.17 Acres | \$10,000    | Finley    |            |
| 10  | 0.17 Acres | \$5,000     | Danielle  |            |
| 11  | 0.19 Acres | \$15,000    | Danielle  | U/C        |
| 12  | 0.18 Acres | \$25,000    | Amberdeen | SOLD       |
| 13  | 0.18 Acres | \$20,000    | Danielle  | SOLD       |
| 14  | 0.19 Acres | \$15,000    | Finley    | U/C        |