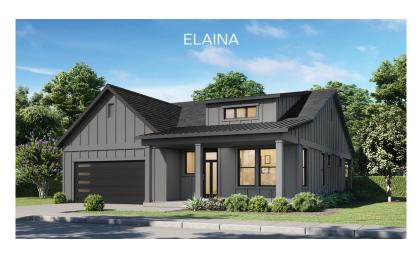

## SANDY, UTAH

| LOT | SIZE       | LOT PREMIUM | PLAN      | BASE PRICE |
|-----|------------|-------------|-----------|------------|
| 1   | 0.18 Acres | \$0         | Matthew   |            |
| 2   | 0.17 Acres | \$10,000    | Amberdeen |            |
| 3   | 0.15 Acres | \$20,000    | Elaina    |            |
| 4   | 0.15 Acres | \$25,000    | Georgia   | U/C        |
| 5   | 0.24 Acres | \$10,000    | Danielle  | U/C        |
| 6   | 0.22 Acres | \$15,000    | Danielle  |            |
| 7   | 0.15 Acres | \$0         | Matthew 2 | Spec       |
| 8   | 0.15 Acres | \$0         |           |            |
| 9   | 0.17 Acres | \$10,000    | Finley    |            |
| 10  | 0.17 Acres | \$5,000     | Danielle  |            |
| 11  | 0.19 Acres | \$15,000    | Danielle  | U/C        |
| 12  | 0.18 Acres | \$25,000    | Amberdeen | SOLD       |
| 13  | 0.18 Acres | \$20,000    | Danielle  | SOLD       |
| 14  | 0.19 Acres | \$15,000    | Finley    | U/C        |