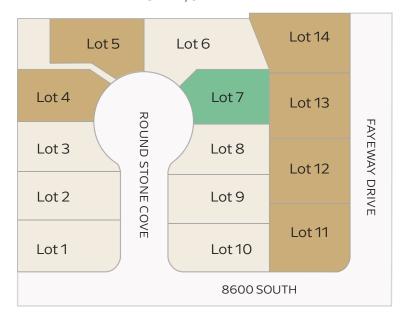

## SANDY, UTAH

| LOT | SIZE       | LOT PREMIUM | PLAN      | BASE PRICE |
|-----|------------|-------------|-----------|------------|
| 1   | 0.18 Acres | \$0         | Matthew   |            |
| 2   | 0.17 Acres | \$10,000    | Amberdeen |            |
| 3   | 0.15 Acres | \$20,000    | Elaina    |            |
| 4   | 0.15 Acres | \$25,000    | Georgia   | U/C        |
| 5   | 0.24 Acres | \$10,000    | Danielle  | U/C        |
| 6   | 0.22 Acres | \$15,000    | Danielle  |            |
| 7   | 0.15 Acres | \$0         | Matthew 2 | Spec       |
| 8   | 0.15 Acres | \$0         |           |            |
| 9   | 0.17 Acres | \$10,000    | Finley    |            |
| 10  | 0.17 Acres | \$5,000     | Danielle  |            |
| 11  | 0.19 Acres | \$15,000    | Danielle  | U/C        |
| 12  | 0.18 Acres | \$25,000    | Amberdeen | SOLD       |
| 13  | 0.18 Acres | \$20,000    | Danielle  | SOLD       |
| 14  | 0.19 Acres | \$15,000    | Finley    | U/C        |