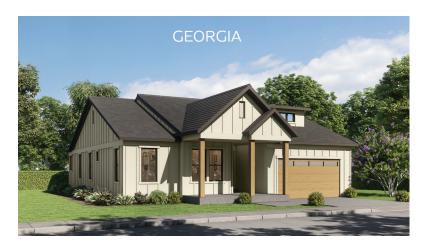

## SANDY, UTAH

| LOT | SIZE       | LOT PREMIUM | PLAN      | BASE PRICE |
|-----|------------|-------------|-----------|------------|
| 1   | 0.18 Acres | \$0         | Matthew   |            |
| 2   | 0.17 Acres | \$10,000    | Amberdeen |            |
| 3   | 0.15 Acres | \$20,000    | Elaina    |            |
| 4   | 0.15 Acres | \$25,000    | Georgia   | U/C        |
| 5   | 0.24 Acres | \$10,000    | Danielle  | U/C        |
| 6   | 0.22 Acres | \$15,000    | Danielle  |            |
| 7   | 0.15 Acres | \$0         | Matthew 2 | Spec       |
| 8   | 0.15 Acres | \$0         |           |            |
| 9   | 0.17 Acres | \$10,000    | Finley    |            |
| 10  | 0.17 Acres | \$5,000     | Danielle  |            |
| 11  | 0.19 Acres | \$15,000    | Danielle  | U/C        |
| 12  | 0.18 Acres | \$25,000    | Amberdeen | SOLD       |
| 13  | 0.18 Acres | \$20,000    | Danielle  | SOLD       |
| 14  | 0.19 Acres | \$15,000    | Finley    | U/C        |