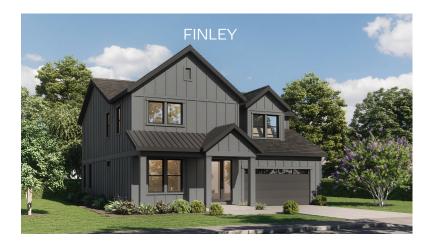

## SANDY, UTAH

| LOT | SIZE       | LOT PREMIUM | PLAN      | BASE PRICE |
|-----|------------|-------------|-----------|------------|
| 1   | 0.18 Acres | \$0         | Matthew   |            |
| 2   | 0.17 Acres | \$10,000    | Amberdeen |            |
| 3   | 0.15 Acres | \$20,000    | Elaina    |            |
| 4   | 0.15 Acres | \$25,000    | Georgia   | U/C        |
| 5   | 0.24 Acres | \$10,000    | Danielle  | U/C        |
| 6   | 0.22 Acres | \$15,000    | Danielle  |            |
| 7   | 0.15 Acres | \$0         | Matthew 2 | Spec       |
| 8   | 0.15 Acres | \$0         |           |            |
| 9   | 0.17 Acres | \$10,000    | Finley    |            |
| 10  | 0.17 Acres | \$5,000     | Danielle  |            |
| 11  | 0.19 Acres | \$15,000    | Danielle  | U/C        |
| 12  | 0.18 Acres | \$25,000    | Amberdeen | SOLD       |
| 13  | 0.18 Acres | \$20,000    | Danielle  | SOLD       |
| 14  | 0.19 Acres | \$15,000    | Finley    | U/C        |